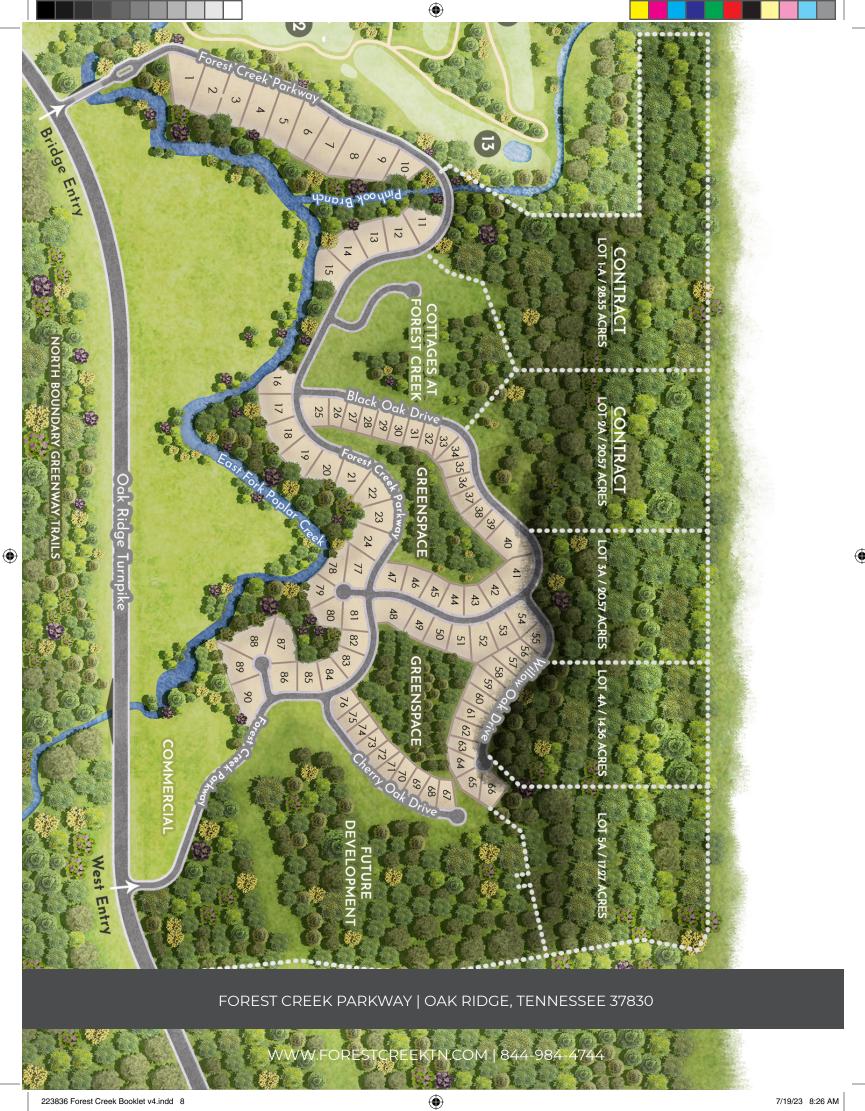

WWW.FORESTCREEKTN.COM | 844-984-4744

223836 Forest Creek Booklet v4.indd 1

Forest Creek Village is a new upcoming neighborhood featuring creekside, wooded and mountain view homesites adjacent to Oak Ridge Golf & Country Club.

### PROPERTY FEATURES

- · Natural green spaces
- · Creekside building sites
- Mountain view homesites
- · Wooded acreage homesites
- · Cottage homes from the \$500's
- · Low annual HOA neighborhood fee

# COTTAGE HOMES FROM THE \$500's

- · Choose from our cottage plans
- · Move in ready cottage homes
- · Homesites are 0.25-0.5 acres
- · Maintenance free living available

Contact us to schedule your tour! sales@forestcreektn.com